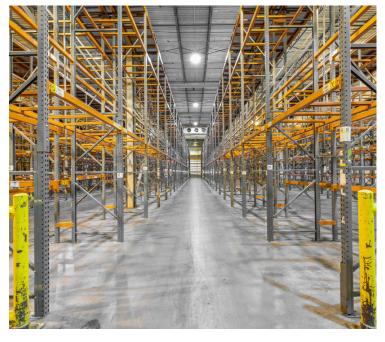

#### CONSTRUCTION

- Insulated metal panel & steel frame
- Fully-sprinklered, with in-rack sprinklers
- Central ammonia engine room
- LED light fixtures to be installed
- 40' deep dock
- Concrete truck courts & trailer parking
- Guard shack-controlled access point