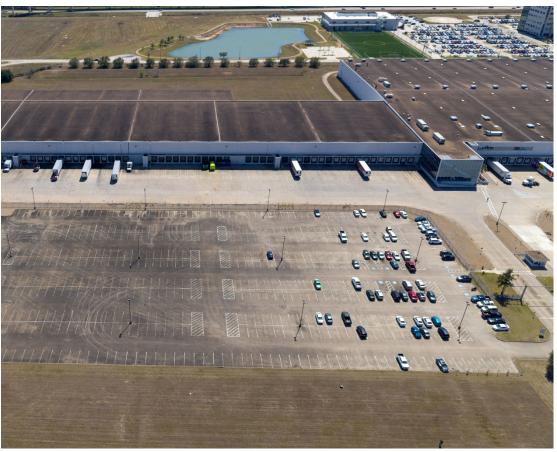

#### 23623 COLONIAL PARKWAY, KATY, TEXAS

- 74,504-119,250 Square Feet (SF) Available
- Current Availability: 74,504 SF
- 100% Freezer / Cooler

- 32'-34' Ceiling
- Fully-Racked
- 29 Dock Doors

- Heavy Trailer & Auto Parking
- Immediate I-10 & Grand Parkway/SR-99 Access

#### **OTHER**

- Fully-racked ~ single deep
- Trailer parking: 45 positions
- Auto parking: 130 positions
- Immediate I-10 access