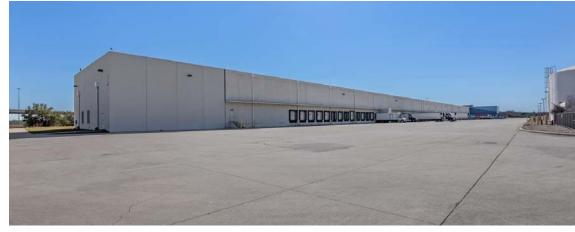

#### CONSTRUCTION

- Insulated metal panel & steel frame
- Fully-sprinklered, with in-rack sprinklers
- Central ammonia engine room
- LED light fixtures to be installed
- 40' deep dock
- Concrete truck courts & trailer parking
- Guard shack-controlled access point