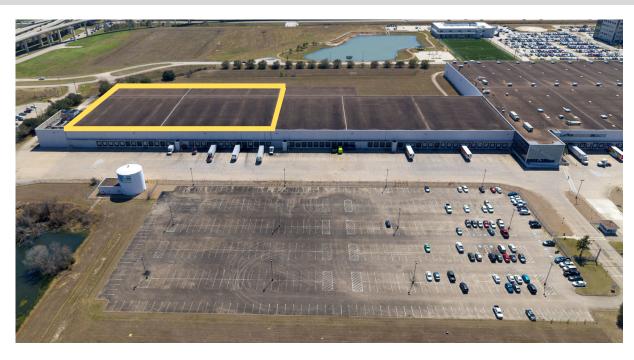

#### 23623 COLONIAL PARKWAY, KATY, TEXAS

- 74,504-119,250 Square Feet (SF) Available
- Current Availability: 74,504 SF
- 100% Freezer / Cooler

- 32'-34' Ceiling
- Fully-Racked
- 29 Dock Doors

- Heavy Trailer & Auto Parking
- Immediate I-10 & Grand Parkway/SR-99 Access

#### **OTHER**

- Fully-racked ~ single deep
- Trailer parking: 45 positions
- Auto parking: 130 positions
- Immediate I-10 access