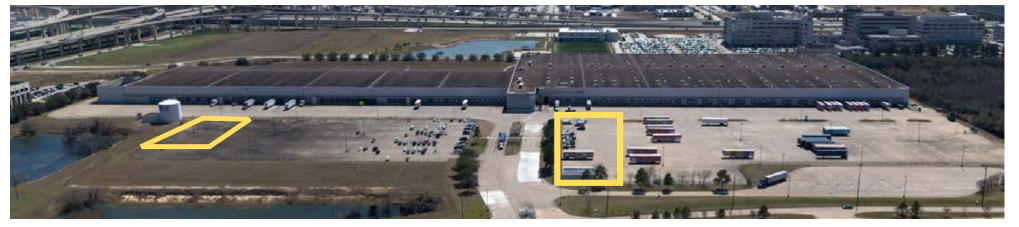

#### **OTHER**

- Fully-racked ~ single deep
- Trailer parking: 45 positions
- Auto parking: 130 positions
- Immediate I-10 access