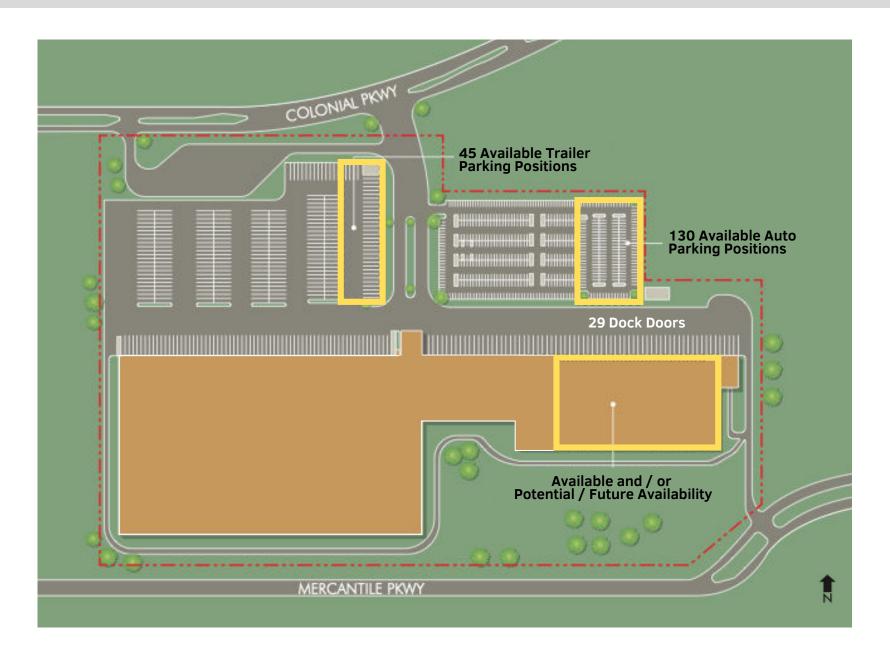

#### 23623 COLONIAL PARKWAY, KATY, TEXAS

- 74,504-119,250 Square Feet (SF) Available
- Current Availability: 74,504 SF
- 100% Freezer / Cooler

- 32'-34' Ceiling
- Fully-Racked
- 29 Dock Doors

- Heavy Trailer & Auto Parking
- Immediate I-10 & Grand Parkway/SR-99 Access

#### **OTHER**

- Fully-racked ~ single deep
- Trailer parking: 45 positions
- Auto parking: 130 positions
- Immediate I-10 access