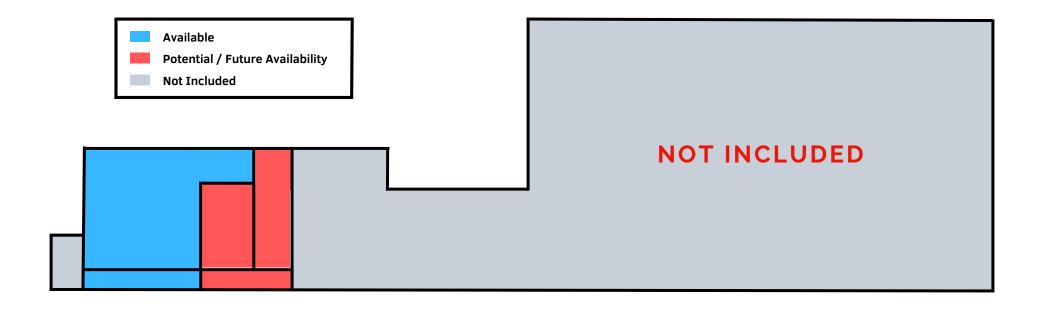

#### TOTAL BUILDING FLOORPLAN

**74,504-119,250** Square Feet ~ Divisible Heavy Trailer & Auto Parking ~ Fully Racked

#### **CURRENT AVAILABILITY**

Total: 74,504 SF

Freezer Dock: 8,763 SF ~ 16 dock doors

Freezer: 64,073 SF

• Future Office: 1,680 SF

#### **FUTURE AVAILABILITY**

Total: 44,746 SF

• Freezer: 18,891 SF

Cooler Capable of Freezer\*:

18,108 SF ~ 13 dock doors

Refrigerated Dock: 7,747 SF

Future Office: TBD