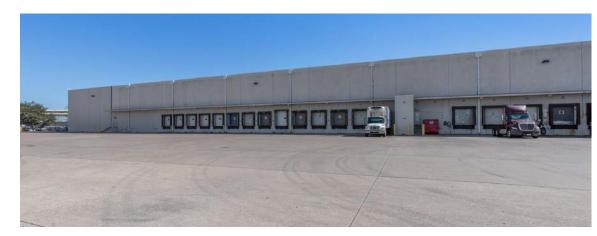

#### CONSTRUCTION

- Insulated metal panel & steel frame
- Fully-sprinklered, with in-rack sprinklers
- Central ammonia engine room
- LED light fixtures to be installed
- 40' deep dock
- Concrete truck courts & trailer parking
- Guard shack-controlled access point