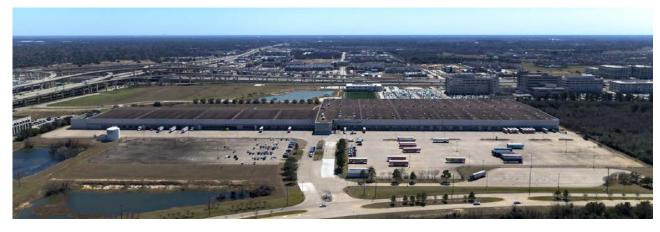

#### CONSTRUCTION

- Insulated metal panel & steel frame
- Fully-sprinklered, with in-rack sprinklers
- Central ammonia engine room
- LED light fixtures to be installed
- 40' deep dock
- Concrete truck courts & trailer parking
- Guard shack-controlled access point

#### **OTHER**

- Fully-racked ~ single deep
- Trailer parking: 45 positions
- Auto parking: 130 positions
- Immediate I-10 access