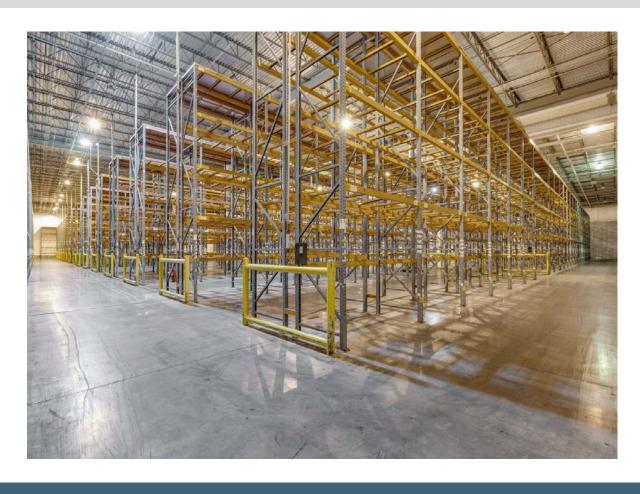

#### **OTHER**

- Fully-racked ~ single deep
- Trailer parking: 45 positions
- Auto parking: 130 positions
- Immediate I-10 access