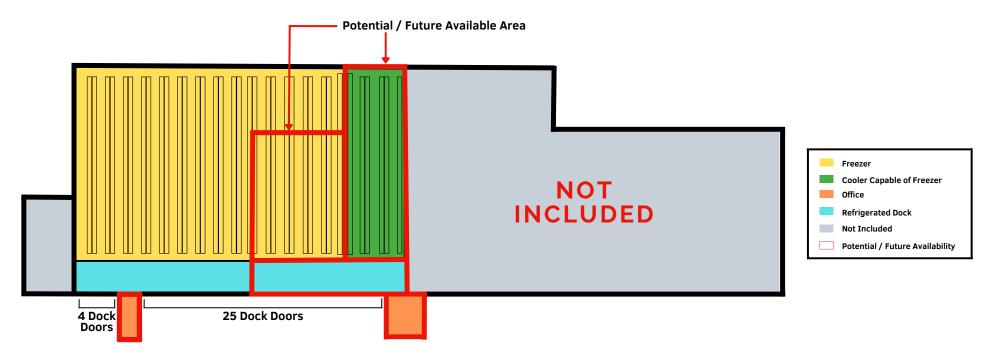

#### **COLD STORAGE SECTION FLOORPLAN**

**74,504-119,250** Square Feet ~ Divisible Heavy Trailer & Auto Parking ~ Fully Racked

#### **CURRENT AVAILABILITY**

Total: 74,504 SF

Freezer Dock: 8,763 SF ~ 16 dock doors

Freezer: 64,073 SF

• Future Office: 1,680 SF

#### **FUTURE AVAILABILITY**

Total: 44,746 SF

• Freezer: 18,891 SF

Cooler Capable of Freezer\*:

18,108 SF ~ 13 dock doors

Refrigerated Dock: 7,747 SF

Future Office: TBD