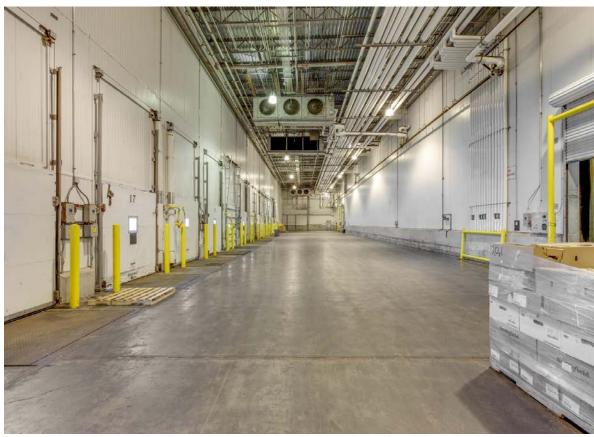

#### 23623 COLONIAL PARKWAY, KATY, TEXAS

- 74,504-119,250 Square Feet (SF) Available
- Current Availability: 74,504 SF
- 100% Freezer / Cooler

- 32'-34' Ceiling
- Fully-Racked
- 29 Dock Doors

- Heavy Trailer & Auto Parking
- Immediate I-10 & Grand Parkway/SR-99 Access

#### CONSTRUCTION

- Insulated metal panel & steel frame
- Fully-sprinklered, with in-rack sprinklers
- Central ammonia engine room
- LED light fixtures to be installed
- 40' deep dock
- Concrete truck courts & trailer parking
- Guard shack-controlled access point

#### **OTHER**

- Fully-racked ~ single deep
- Trailer parking: 45 positions
- Auto parking: 130 positions
- Immediate I-10 access