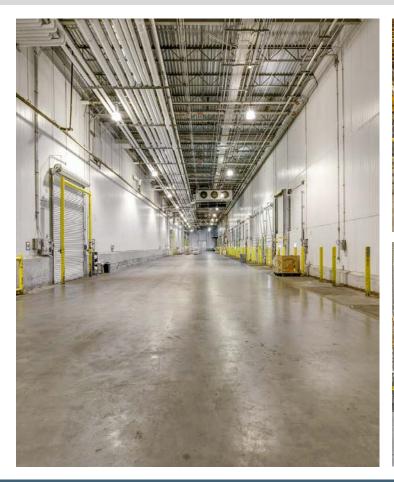

#### CONSTRUCTION

- Insulated metal panel & steel frame
- Fully-sprinklered, with in-rack sprinklers
- Central ammonia engine room
- LED light fixtures to be installed
- 40' deep dock
- Concrete truck courts & trailer parking
- Guard shack-controlled access point