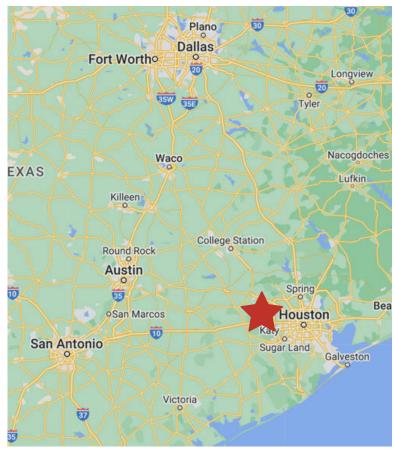

#### 23623 COLONIAL PARKWAY, KATY, TEXAS

- 74,504-119,250 Square Feet (SF) Available
- Current Availability: 74,504 SF
- 100% Freezer / Cooler

- 32'-34' Ceiling
- Fully-Racked
- 29 Dock Doors

- Heavy Trailer & Auto Parking
- Immediate I-10 & Grand Parkway/SR-99 Access