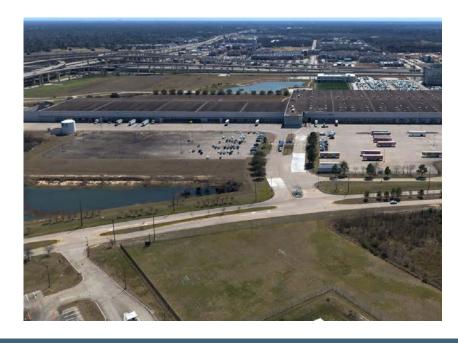

#### 23623 COLONIAL PARKWAY, KATY, TEXAS

- 74,504-119,250 Square Feet (SF) Available
- Current Availability: 74,504 SF
- 100% Freezer / Cooler

- 32'-34' Ceiling
- Fully-Racked
- 29 Dock Doors

- Heavy Trailer & Auto Parking
- Immediate I-10 & Grand Parkway/SR-99 Access

#### **OTHER**

- Fully-racked ~ single deep
- Trailer parking: 45 positions
- Auto parking: 130 positions
- Immediate I-10 access