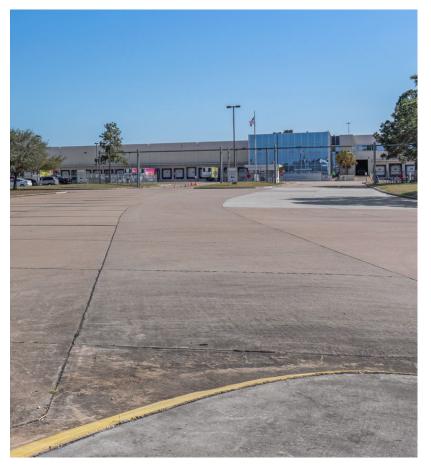

#### CONSTRUCTION

- Insulated metal panel & steel frame
- Fully-sprinklered, with in-rack sprinklers
- Central ammonia engine room
- LED light fixtures to be installed
- 40' deep dock
- Concrete truck courts & trailer parking
- Guard shack-controlled access point

#### **OTHER**

- Fully-racked ~ single deep
- Trailer parking: 45 positions
- Auto parking: 130 positions
- Immediate I-10 access